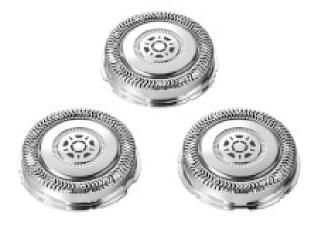

## Datasheet | SH71/50 Replacement shaving heads | SH7150

## SH71/50 Replacement shaving heads 5000-Serie / 7000 Series (S7xxx)

## Product specifications SH7150:

| Appliance                     | Shaving      |
|-------------------------------|--------------|
| • •                           |              |
| Application                   | Shaver       |
| Colour                        | Silver       |
| Compatible with               | Philips 5000 |
|                               | Series       |
|                               | Philips 7000 |
|                               | Series       |
| Material                      | Metal        |
|                               | Plastic      |
| Number of products in package | 1 pcs        |
|                               | 5000-Serie / |
| Suitable for                  | 7000 Series  |
|                               | (S7xxx)      |
|                               | Philips      |