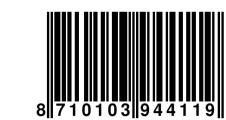

## Packaging information:

| Brand              | Philips       |
|--------------------|---------------|
| Order code         | SH71/50       |
| EAN single Product | 8710103944119 |
| EAN Inner Carton   |               |
| EAN Outer Carton   |               |
| Package contents   |               |