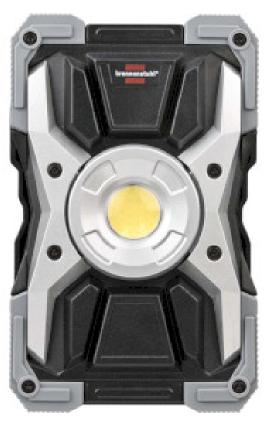

## Datasheet | Rechargeable LED Work Light RUFUS | 1173100100

## Rechargeable LED Work Light RUFUS / LED Workshop Light outdoor (1500lm, 15W, 5 Modes, Powerbank, USB-Charger)

## Product specifications 1173100100:

| Colour                        | Black            |  |
|-------------------------------|------------------|--|
|                               | Silver           |  |
| Impact resistance             | IK08             |  |
| Indoor / outdoor              | Indoor & Outdoor |  |
| IP rating                     | IP65             |  |
| Number of products in package | 1 pcs            |  |
| Rated luminous flux           | 1500 lm          |  |
| Technology                    | LED              |  |
| Wattage                       | 15 W             |  |