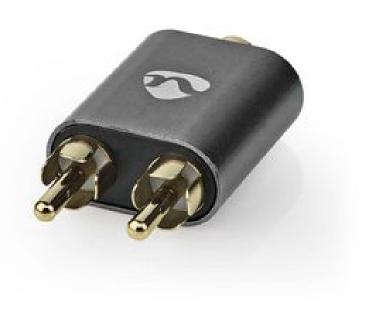

## Stereo Audio Adapter | 2x RCA Male | 3.5 mm Female | Gold Plated | Straight | Aluminium | Gun Metal Grey | 1 pcs | Cover Window Box

## Product specifications CATB22255AL:

| Adapter design                | Straight            |
|-------------------------------|---------------------|
| Adapter housing material      | Aluminium           |
| Adapter type                  | Adapter             |
| Audio type                    | Stereo              |
| Colour                        | Gun Metal Grey      |
| Connector A                   | 2x RCA Male         |
| Connector B                   | 3.5 mm Female       |
| Connector plating             | Gold Plated         |
| Material                      | Aluminium           |
| Number of products in package | 1 pcs               |
| Packaging                     | Cover Window<br>Box |