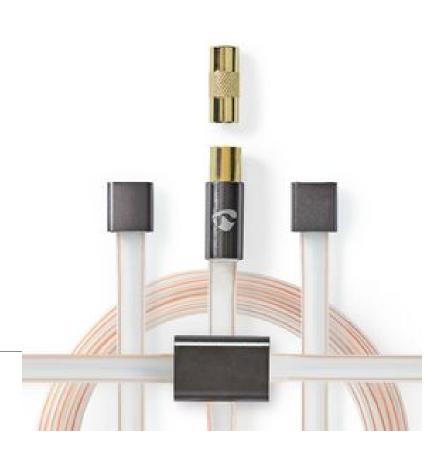

## Coax Cable | IEC (Coax) Male | IEC (Coax) Male | Gold Plated | 50 Ohm | Unshielded | 2.00 m | Flat | **PVC | Gun Metal Grey | Cover Box**

## Product specifications ANFMTB105GY20:

| Cable design              | Flat            | Insulation material           | PE        |  |  |  |
|---------------------------|-----------------|-------------------------------|-----------|--|--|--|
| Cable length              | 2.00 m          | Number of products in package | 1 pcs     |  |  |  |
| Cable mantle material     | PVC             | Packaging                     | Cover B   |  |  |  |
| Cable mantle size         | 1.8 mm          | Shielding                     | Unshielde |  |  |  |
| Cable type                | N/A             |                               | I         |  |  |  |
| Colour                    | Gun Metal Grey  |                               |           |  |  |  |
| Conductor diameter        | 7 x 0.16 mm     |                               |           |  |  |  |
| Conductor material        | Bare Copper     |                               |           |  |  |  |
| Connector A               | IEC (Coax) Male |                               |           |  |  |  |
| Connector B               | IEC (Coax) Male |                               |           |  |  |  |
| Connector design - side A | Straight        |                               |           |  |  |  |
| Connector design - side B | Straight        |                               |           |  |  |  |
| Connector material        | Metal           |                               |           |  |  |  |
| Connector plating         | Gold Plated     |                               |           |  |  |  |
| Dielectric diameter       | 0 mm            |                               |           |  |  |  |
| Impedance                 | 50 Ohm          |                               |           |  |  |  |