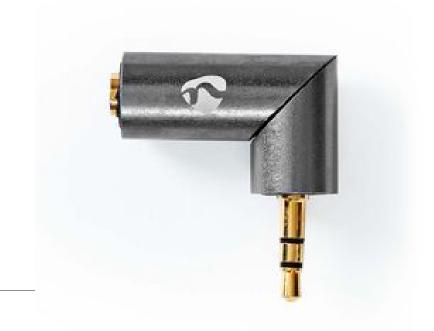

## Datasheet | Stereo Audio Adapter | CATB22975GY

## Stereo Audio Adapter | 3.5 mm Male | 3.5 mm Female | Gold Plated | Straight | Metal | Gold / Gun Metal Grey | 1 pcs | Cover Window Box

## Product specifications CATB22975GY:

| Adapter design                | Straight            |  |  |
|-------------------------------|---------------------|--|--|
| Adapter housing material      | Metal               |  |  |
| Adapter type                  | Adapter             |  |  |
| Audio type                    | Stereo              |  |  |
| Colour                        | Gold                |  |  |
|                               | Gun Metal Grey      |  |  |
| Connector A                   | 3.5 mm Male         |  |  |
| Connector B                   | 3.5 mm Female       |  |  |
| Connector plating             | Gold Plated         |  |  |
| Material                      | Aluminium           |  |  |
| Number of products in package | 1 pcs               |  |  |
| Packaging                     | Cover Window<br>Box |  |  |