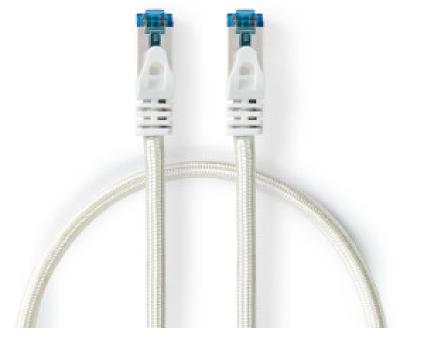

## CAT6a Cable | S/FTP | RJ45 Male | RJ45 Male | 5.00 m | Round | Braided / PVC | Silver | Cover Window Box