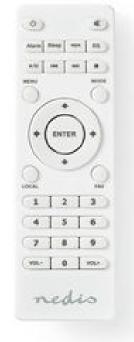

## Replacement Remote Control | Suitable for: RDIN2000WT / RDIN2500WT | Fixed | 1 Device | Clear Lay-out | Infrared | White

## Product specifications RDINRC200WT:

| Code input                        | Fixed                      |
|-----------------------------------|----------------------------|
| Colour                            | White                      |
| Input voltage                     | 3 V DC                     |
| Material                          | ABS                        |
| Number of devices                 | 1 Device                   |
| Number of products in package     | 1 pcs                      |
| Power source type                 | Battery Powered            |
| Remote control features           | Clear Lay-out              |
| Remote type                       | Replacement Remote Control |
| Required batteries (not included) | 2x AAA/LR03                |
| Suitable devices                  | Radio                      |
| Suitable for                      | RDIN2000WT                 |
|                                   | RDIN2500WT                 |
| Transmission technology           | Infrared                   |