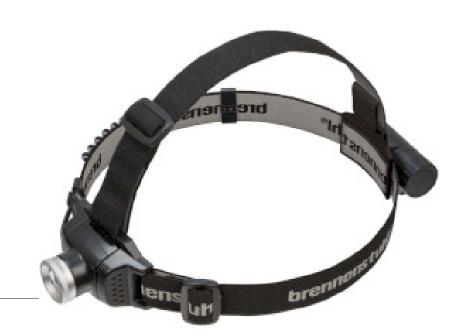

## Datasheet | Rechargeable LED headlamp | 1177300

## Rechargeable LED headlamp LuxPremium / headlamp LED with replaceable battery and red light (IP44, up to 30 hours of light duration, 100m light range, incl. USB cable)

## Product specifications 1177300:

| Batteries included            | Yes                    |  |  |
|-------------------------------|------------------------|--|--|
| Colour                        | Black                  |  |  |
| Input voltage                 | 3.7 V DC               |  |  |
| IP rating                     | IP44                   |  |  |
| Lamp included                 | Integrated             |  |  |
| Lamp type                     | Headlight              |  |  |
| Light range                   | 100 m                  |  |  |
| Material                      | Plastic                |  |  |
| Number of LED's               | 1 LED's                |  |  |
| Number of products in package | 1 pcs                  |  |  |
| On/off switch                 | Yes                    |  |  |
| Power source type             | Battery Powered        |  |  |
| Rated luminous flux           | 250 lm                 |  |  |
| Rechargeable                  | Yes                    |  |  |
| Reflector finish              | Aluminium<br>Reflector |  |  |
| Required batteries (included) | N/A                    |  |  |