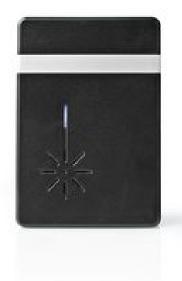

#### Wireless Doorbell Set | Battery Powered | 3 V DC | 1x CR2032 | Volume: 80 dB | Signal range: 300 m | IP44 | 36 Melodies | 1 Receiver | Black

### Product specifications DOORB212BK:

| Accessories                   | Double-sided      | Number of products in package |                       | 1 pcs       |
|-------------------------------|-------------------|-------------------------------|-----------------------|-------------|
| Accessories                   | Таре              | Number of re                  | eceivers              | 1 Receiver  |
|                               | Quick Start Guide | Device where                  |                       | Type C (CEE |
|                               | Receiver          | Power plug                    | Power plug            |             |
|                               | Transmitter       | Power source                  | Power source type     |             |
| Colour                        | Black             |                               |                       |             |
| Doorbell features             | 36 Melodies       | Required bat                  | teries (included)     | 1x CR2032   |
|                               | Easy Installation | Required bat                  | teries (not included) | 2x AA/LR6   |
|                               | Pre-set Code      | Signal range                  |                       | 300 m       |
| Input current                 | 0.2 A             | Supported w                   | vireless technology   | 433 MHz     |
| Input voltage                 | 3 V DC            | Transmit free                 | quency range          | 0 - 433 MHz |
| IP rating                     | IP44              | Volume                        |                       | 80 dB       |
| Material                      | ABS               |                               |                       |             |
| Maximum transmit antenna gain | 0 dBi             |                               |                       |             |
| Maximum transmit power        | 10 dBm            |                               |                       |             |
| Number of melodies            | 36 Melodies       |                               |                       |             |

# Datasheet | Wireless Doorbell Set | DOORB212BK