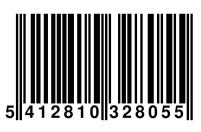

## Packaging information:

| Brand              | Nedis         |
|--------------------|---------------|
| Order code         | DOORB212BK    |
| EAN single Product | 5412810328055 |
| EAN Inner Carton   | 5412810394500 |
| EAN Outer Carton   | 5412810378289 |
| Packaging          | Blister       |
| Package contents   | Receiver      |
|                    | Transmitter   |