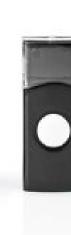

#### Wireless Doorbell Set | Battery Powered | 3 V DC | 1x CR2032 | Volume: 80 dB | Signal range: 300 m | IP44 | 36 Melodies | 1 Receiver | Black

### Product specifications DOORB212BK:

| Accessories                   | Double-sided      | Number of products in package |                       | 1 pcs       |
|-------------------------------|-------------------|-------------------------------|-----------------------|-------------|
| Accessories                   | Таре              | Number of re                  | eceivers              | 1 Receiver  |
|                               | Quick Start Guide | Device where                  |                       | Type C (CEE |
|                               | Receiver          | Power plug                    | Power plug            |             |
|                               | Transmitter       | Power source                  | Power source type     |             |
| Colour                        | Black             |                               |                       |             |
| Doorbell features             | 36 Melodies       | Required bat                  | teries (included)     | 1x CR2032   |
|                               | Easy Installation | Required bat                  | teries (not included) | 2x AA/LR6   |
|                               | Pre-set Code      | Signal range                  |                       | 300 m       |
| Input current                 | 0.2 A             | Supported w                   | vireless technology   | 433 MHz     |
| Input voltage                 | 3 V DC            | Transmit free                 | quency range          | 0 - 433 MHz |
| IP rating                     | IP44              | Volume                        |                       | 80 dB       |
| Material                      | ABS               |                               |                       |             |
| Maximum transmit antenna gain | 0 dBi             |                               |                       |             |
| Maximum transmit power        | 10 dBm            |                               |                       |             |
| Number of melodies            | 36 Melodies       |                               |                       |             |

# Datasheet | Wireless Doorbell Set | DOORB212BK