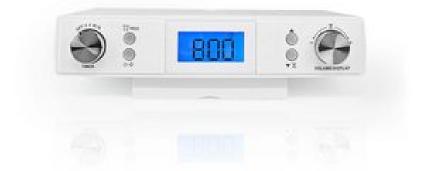

## Kitchen Radio | Cabinet Design | FM | Mains Powered | Digital | 5 W | Black Blue Screen | Silver / White

## Product specifications RDFM4010WT:

| Antenna type                      | External          |  |  |
|-----------------------------------|-------------------|--|--|
| Battery power back-up             | Yes               |  |  |
| Colour                            | Silver            |  |  |
|                                   | White             |  |  |
| FM frequency range                | 87.5 - 108 MHz    |  |  |
| Fm preset stations                | 20                |  |  |
| Input voltage                     | 220 - 240 V AC    |  |  |
| Material                          | ABS               |  |  |
| Media playback                    | Radio             |  |  |
| Mid-range size                    | 2.2 "             |  |  |
| Number of products in package     | 1 pcs             |  |  |
| Power plug                        | Type C (CEE 7/16) |  |  |
| Power source type                 | Mains Powered     |  |  |
| Radio design                      | Cabinet Design    |  |  |
| Radio type                        | Kitchen Radio     |  |  |
| Required batteries (not included) | 2x AA/LR6         |  |  |

| Screen               | Black Blue<br>Screen |
|----------------------|----------------------|
| Sound output         | Stereo               |
| Speaker channels     | 2.0                  |
| Speaker peak power   | 5 W                  |
| Speaker RMS          | 5 W                  |
| Supported radio band | FM                   |
| Timer                | Yes                  |
| Tuning type          | Digital              |