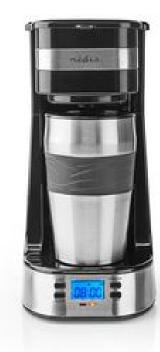

## Coffee Maker | Filter Coffee | 0.4 | | 1 Cups | Switch on timer | Black / Silver

## Product specifications KACM310FBK:

| Anti drip                                   | No                          |  |  |
|---------------------------------------------|-----------------------------|--|--|
| Anti slip bottom                            | Yes                         |  |  |
| Auto switch off                             | Yes                         |  |  |
| Colour                                      | Black                       |  |  |
|                                             | Silver                      |  |  |
| Cord storage space                          | No                          |  |  |
| Indicator light                             | Yes                         |  |  |
| Input voltage                               | 220 - 240 V AC<br>50/60 Hz  |  |  |
| Keep warm feature                           | No                          |  |  |
| Matarial                                    | Plastic                     |  |  |
| Material                                    | Flastic                     |  |  |
| Material                                    | Stainless Steel             |  |  |
| Maximum capacity                            |                             |  |  |
|                                             | Stainless Steel             |  |  |
| Maximum capacity                            | Stainless Steel  0.4 I      |  |  |
| Maximum capacity  Maximum power consumption | Stainless Steel 0.4 I 750 W |  |  |

| Power cable length    | 0.80 m                    |  |  |
|-----------------------|---------------------------|--|--|
| Power plug            | Type F (CEE 7/7)          |  |  |
| Power source type     | Mains Powered             |  |  |
| Swing filter          | No                        |  |  |
| Switch on timer       | Yes                       |  |  |
| Type of coffee        | Filter Coffee             |  |  |
| Type of coffee pot    | Double-Wall<br>Travel Mug |  |  |
| Water filter          | No                        |  |  |
| Water level indicator | Yes                       |  |  |