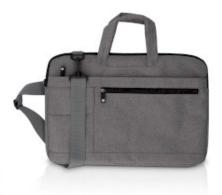

## Datasheet | Notebook Bag

## 15 - 16" | Wearing belt | 8 Compartments | 30 mm | 285 mm | 410 mm | Polyester

Brand: Nedis | Article number: NBBG15150GY | Product EAN number: 5412810323067

| Product specifications        |                            |
|-------------------------------|----------------------------|
| Bag type                      | Notebook Bag               |
| Closure                       | Zipper                     |
| Colour                        | Grey                       |
| Device type                   | Notebook                   |
| Hardcase or softcase          | Softcase                   |
| Inside measure height         | 30 mm                      |
| Inside measure width          | 410 mm                     |
| Material                      | Polyester                  |
| Number of compartments        | 8 Compartments             |
| Number of products in package | 1 pcs                      |
| Protection laptop             | Light Bumps                |
| Screen size                   | 15 "                       |
|                               | 16 "                       |
| Splashproof                   | No                         |
| Wearing belt                  | Yes                        |
| Wearing type                  | Shoulder Strap /<br>Handle |