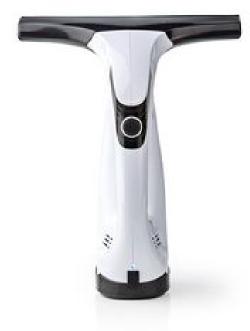

## Window Vacuum Cleaner | 10 W | Capacity dirty water tank: 70 ml | Black / White

## Product specifications VCWI210WT:

| Accessories                | Spray Bottle With<br>Microfibre Wipe |  |
|----------------------------|--------------------------------------|--|
| Capacity dirty water tank  | 70 ml                                |  |
| Charging time              | 3 h                                  |  |
| Cleaning surface           | Mirrors                              |  |
|                            | Tile                                 |  |
|                            | Windows                              |  |
| Colour                     | Black                                |  |
|                            | White                                |  |
| Input voltage              | 220 - 240 V AC<br>50/60 Hz           |  |
| Material                   | Plastic                              |  |
| Maximum operating time     | 30 min                               |  |
| Power                      | 10 W                                 |  |
| Power adapter cable length | 1.20 m                               |  |