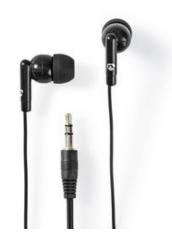

## Datasheet | Wired Earphones

## 3.5 mm | Cable length: 1.20 m | Volume control | Black

Brand: Nedis | Article number: HPWD1000BK | Product EAN number: 5412810322541

| Product specifications        |                |  |  |
|-------------------------------|----------------|--|--|
| Cable design                  | Round          |  |  |
| Cable length                  | 1.20 m         |  |  |
| Colour                        | Black          |  |  |
| Connection type               | 3.5 mm         |  |  |
| Control button type           | Press Control  |  |  |
| Driver size                   | 10 mm          |  |  |
| Ear tip sizes included        | 2x L           |  |  |
|                               | 2x M           |  |  |
|                               | 2x S           |  |  |
| Frequency response            | 20 Hz - 20 KHz |  |  |
| Headphones type               | In-Ear         |  |  |
| Impedance                     | 16 Ohm         |  |  |
| Material                      | ABS            |  |  |
| Number of products in package | 1 pcs          |  |  |
| Rechargeable                  | No             |  |  |
| Volume control                | Yes            |  |  |
|                               |                |  |  |