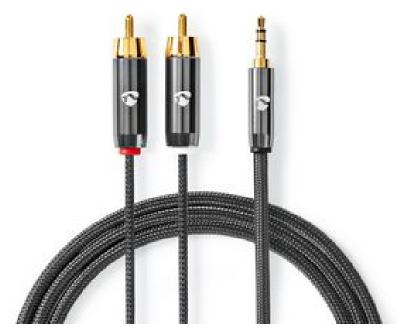

## Stereo Audio Cable | 3.5 mm Male | 2x RCA Male | Gold Plated | 3.00 m | Round | Grey / Gun Metal Grey | Cover Window Box

## Product specifications CATB22200GY30:

| Audio type                             | Stereo                  |  |  |
|----------------------------------------|-------------------------|--|--|
| AWG value                              | 28                      |  |  |
| Cable design                           | Round                   |  |  |
| Cable length                           | 3.00 m                  |  |  |
| Cable mantle material                  | Cotton                  |  |  |
| Cable mantle size                      | 4.5 mm                  |  |  |
| Cable type                             | 3.5 mm                  |  |  |
| Colour                                 | Grey                    |  |  |
|                                        | Gun Metal Grey          |  |  |
| Conductor diameter                     | 7 x 0.12 mm             |  |  |
| Conductor material                     | CCS                     |  |  |
|                                        | OFC                     |  |  |
| Connector A                            | 3.5 mm Male             |  |  |
|                                        |                         |  |  |
| Connector B                            | 2x RCA Male             |  |  |
| Connector B  Connector design - side A | 2x RCA Male<br>Straight |  |  |
|                                        |                         |  |  |
| Connector design - side A              | Straight                |  |  |