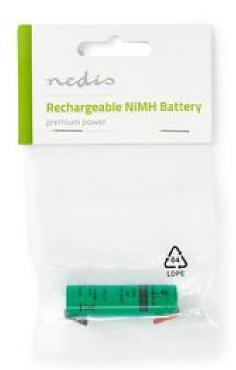

## Rechargeable NiMH Battery | 1.2 V | 1100 mAh | Solder Tabs | 1-Polybag

## Product specifications BANM1155110SC:

| Battery capacity                 | 1100 mAh        |  |
|----------------------------------|-----------------|--|
| Battery type                     | NiMH Battery    |  |
|                                  | Pack            |  |
| Colour                           | Green           |  |
| Connection                       | Solder Tabs     |  |
| Device type                      | Various Devices |  |
| IEC code                         | N/A             |  |
| Number of batteries in packaging | 1-Polybag       |  |
| Number of products in package    | 1 pcs           |  |
| Technology                       | NiMH            |  |
| Voltage                          | 1.2 V           |  |