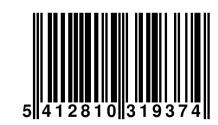

## Packaging information:

| Brand              | Nedis         |
|--------------------|---------------|
| Order code         | BANM1155110SC |
| EAN single Product | 5412810319374 |
| EAN Inner Carton   | 5412810393718 |
| EAN Outer Carton   | 5412810372867 |
| Packaging          | Polybag       |
| Package contents   | Battery       |