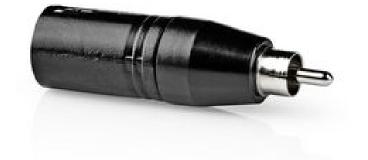

## XLR Adapter | XLR 3-Pin Male | RCA Male | Nickel Plated | Straight | Metal | Black | 1 pcs | Polybag

## **Product specifications COTP15931BK:**

| Adapter design                | Straight       |
|-------------------------------|----------------|
| Adapter housing material      | Metal          |
| Adapter type                  | Adapter        |
| Colour                        | Black          |
| Connector A                   | XLR 3-Pin Male |
| Connector B                   | RCA Male       |
| Connector plating             | Nickel Plated  |
| Material                      | Metal          |
| Number of products in package | 1 pcs          |
| Packaging                     | Polybag        |