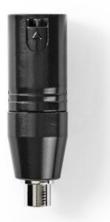

## XLR 3-Pin Male | RCA Female | Nickel Plated | Straight | Metal | Black | 1 pcs | Polybag

Brand: Nedis | Article number: COTP15930BK | Product EAN number: 5412810315840

| Product specifications        |                |
|-------------------------------|----------------|
| Adapter design                | Straight       |
| Adapter housing material      | Metal          |
| Adapter type                  | Adapter        |
| Colour                        | Black          |
| Connector A                   | XLR 3-Pin Male |
| Connector B                   | RCA Female     |
| Connector plating             | Nickel Plated  |
| Material                      | Metal          |
| Number of products in package | 1 pcs          |
| Packaging                     | Polybag        |