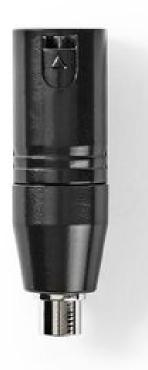

## XLR Adapter | XLR 3-Pin Male | RCA Female | Nickel Plated | Straight | Metal | Black | 1 pcs | Polybag

## Product specifications COTP15930BK:

| Adapter design                | Straight       |
|-------------------------------|----------------|
| Adapter housing material      | Metal          |
| Adapter type                  | Adapter        |
| Colour                        | Black          |
| Connector A                   | XLR 3-Pin Male |
| Connector B                   | RCA Female     |
| Connector plating             | Nickel Plated  |
| Material                      | Metal          |
| Number of products in package | 1 pcs          |
| Packaging                     | Polybag        |