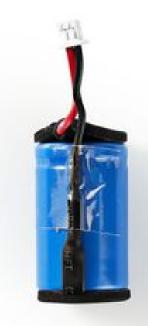

## Replacement Battery | 600 mAh | Gift Box with Euro Lock

75

## Product specifications LOCKBLGB20BU:

| Battery capacity              | 600 mAh                    |
|-------------------------------|----------------------------|
| Battery type                  | CR14250                    |
| Colour                        | Blue                       |
| IEC code                      | ER14250                    |
| Input voltage                 | 3 V DC                     |
| Number of batteries           | 1 pcs                      |
| Number of products in package | 1 pcs                      |
| Packaging                     | Gift Box with Euro<br>Lock |
| Rechargeable                  | No                         |