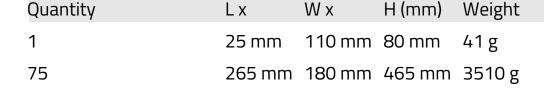

## Product specifications LOCKBLGB10BU:

| Battery capacity              | 800 mAh                    |
|-------------------------------|----------------------------|
| Colour                        | Blue                       |
| IEC code                      | CR2                        |
| Input voltage                 | 3 V DC                     |
| Number of batteries           | 1 pcs                      |
| Number of products in package | 1 pcs                      |
| Packaging                     | Gift Box with Euro<br>Lock |
| Rechargeable                  | No                         |