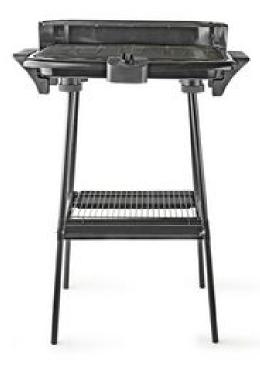

## Datasheet | Electric BBQ | BBQE111BK

## Electric BBQ | 2000 W

## Product specifications BBQE111BK:

| Colour                        | Black                      |  |
|-------------------------------|----------------------------|--|
| Input voltage                 | 220 - 240 V AC<br>50/60 Hz |  |
| Material                      | Metal                      |  |
| Material housing              | Plastic                    |  |
| Number of heating elements    | 1                          |  |
| Number of products in package | 1 pcs                      |  |
| Power                         | 2000 W                     |  |
| Power cable length            | 0.90 m                     |  |
| Power plug                    | Type F (CEE 7/7)           |  |
| Power source type             | Mains Powered              |  |
| Removable water reservoir     | Yes                        |  |