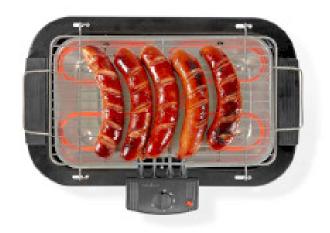

| Type F (CEE 7/7)           |  |
| Power source type             | Mains Powered              |  |
| Removable water reservoir     | Yes                        |  |
|                               |                            |  |

## Packaging information:

| Brand              | Nedis             |
|--------------------|-------------------|
| Order code         | BBQE110BK         |
| EAN single Product | 5412810306282     |
| EAN Inner Carton   |                   |
| EAN Outer Carton   | 5412810378661     |
| Packaging          | Giftbox           |
| Package contents   | Electric barbecue |
|                    |                   |

| Quantity | Lx     | Wx     | H (mm) | Weight  |
|----------|--------|--------|--------|---------|
| 6        | 475 mm | 385 mm | 505 mm | 13760 g |