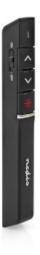

## Datasheet | Presenter

## Laser pointer range up to: 100 m | Wireless range up to: 30 m | Black

Brand: Nedis | Article number: WLPSRL100BK | Product EAN number: 5412810302055

| Product specifications        |             |
|-------------------------------|-------------|
| Battery type                  | AAA         |
| Colour                        | Black       |
| Input voltage                 | 1.5 V DC    |
| Laser pointer range up to     | 100 m       |
| Material                      | ABS         |
| Number of products in package | 1 pcs       |
| Required batteries (included) | 1x AAA/LRO3 |
| Wireless range up to          | 30 m        |