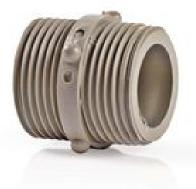

## Hose Connector | 3/4" | 3/4" | Plastic | Grey

## Product specifications WAHA3434:

|                               | _        |  |
|-------------------------------|----------|--|
| Colour                        | Grey     |  |
| Connector A                   | 3/4"     |  |
| Connector B                   | 3/4"     |  |
| Connector design - side A     | Straight |  |
| Connector design - side B     | Straight |  |
| Material                      | Plastic  |  |
| Number of products in package | 1 pcs    |  |