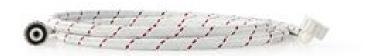

## Nylon Inlet Hose | 3/4" | 3/4" | 10 Bar | 90 °C | 2.50 m | Application: Dish / Washing Machine | Nylon | Red / White

## Product specifications WAIH3434SH1N25:

| Application                   | Dish            |
|-------------------------------|-----------------|
|                               | Washing Machine |
| Colour                        | Red             |
|                               | White           |
| Connector A                   | 3/4"            |
| Connector B                   | 3/4"            |
| Connector design - side A     | Straight        |
| Connector design - side B     | Angled          |
| Diameter                      | 19 mm           |
| Hose length                   | 2.50 m          |
| Material                      | Nylon           |
| Maximum temperature           | 90 °C           |
| Number of products in package | 1 pcs           |
| Pressure                      | 10 Bar          |