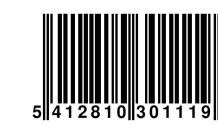

## Packaging information:

| Brand              | Nedis          |
|--------------------|----------------|
| Order code         | WAIH3434SH1N15 |
| EAN single Product | 5412810301119  |
| EAN Inner Carton   |                |
| EAN Outer Carton   | 5412810376957  |
| Packaging          | Header Card    |
| Package contents   | Inlet hose     |