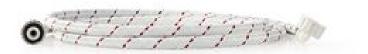

## Nylon Inlet Hose | 3/4" | 3/4" | 10 Bar | 90 °C | 1.50 m | Application: Dish / Washing Machine | Nylon | Red / White

## Product specifications WAIH3434SH1N15:

| Application                   | Dish            |  |
|-------------------------------|-----------------|--|
|                               | Washing Machine |  |
| Colour                        | Red             |  |
|                               | White           |  |
| Connector A                   | 3/4"            |  |
| Connector B                   | 3/4"            |  |
| Connector design - side A     | Straight        |  |
| Connector design - side B     | Angled          |  |
| Diameter                      | 19 mm           |  |
| Hose length                   | 1.50 m          |  |
| Material                      | Nylon           |  |
| Maximum temperature           | 90 °C           |  |
| Number of products in package | 1 pcs           |  |
| Pressure                      | 10 Bar          |  |