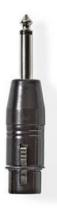

## XLR 3-Pin Female | 6.35 mm Male | Nickel Plated | Straight | Metal | Black | 1 pcs | Polybag

Brand: Nedis | Article number: COTP15940BK | Product EAN number: 5412810296224

| Product specifications        |                  |
|-------------------------------|------------------|
| Adapter design                | Straight         |
| Adapter housing material      | Metal            |
| Adapter type                  | Adapter          |
| Colour                        | Black            |
| Connector A                   | XLR 3-Pin Female |
| Connector B                   | 6.35 mm Male     |
| Connector plating             | Nickel Plated    |
| Number of products in package | 1 pcs            |
| Packaging                     | Polybag          |