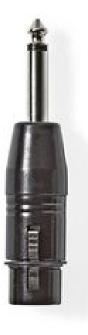

## XLR Adapter | XLR 3-Pin Female | 6.35 mm Male | Nickel Plated | Straight | Metal | Black | 1 pcs | Polybag

## Product specifications COTP15940BK:

| Adapter design                | Straight         |
|-------------------------------|------------------|
| Adapter housing material      | Metal            |
| Adapter type                  | Adapter          |
| Colour                        | Black            |
| Connector A                   | XLR 3-Pin Female |
| Connector B                   | 6.35 mm Male     |
| Connector plating             | Nickel Plated    |
| Number of products in package | 1 pcs            |
| Packaging                     | Polybag          |