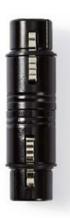

## XLR 3-Pin Female | XLR 3-Pin Female | Nickel Plated | Straight | Metal | Black | 1 pcs | Polybag

Brand: Nedis | Article number: COTP15920BK | Product EAN number: 5412810296200

| Product specifications        |                  |  |  |
|-------------------------------|------------------|--|--|
| Adapter design                | Straight         |  |  |
| Adapter housing material      | Metal            |  |  |
| Adapter type                  | Adapter          |  |  |
| Colour                        | Black            |  |  |
| Connector A                   | XLR 3-Pin Female |  |  |
| Connector B                   | XLR 3-Pin Female |  |  |
| Connector plating             | Nickel Plated    |  |  |
| Material                      | Metal            |  |  |
| Number of products in package | 1 pcs            |  |  |
| Packaging                     | Polybag          |  |  |
|                               |                  |  |  |

| Packaging information |                |  |  |  |
|-----------------------|----------------|--|--|--|
| Brand                 | Nedis          |  |  |  |
| Order code            | COTP15920BK    |  |  |  |
| EAN single product:   | 5412810296200  |  |  |  |
| EAN Inner carton:     |                |  |  |  |
| EAN Outer carton:     | 5412810353811  |  |  |  |
| Package contents      | 1x XLR Coupler |  |  |  |