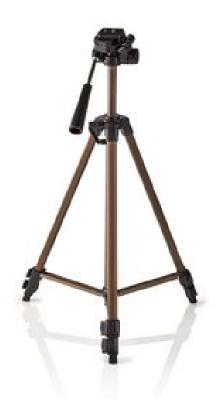

## Tripod | Maximum load capacity: 3.0 kg | Minimum working height: 47.5 cm | Maximum working height: 127.0 cm | 3 Segments | Pan & Tilt | Travel bag included | Aluminium | Black / Bronze

## Product specifications TPOD3100BZ:

| Camera stand type             | Tripod          |  |
|-------------------------------|-----------------|--|
| Center colum brake            | Geared Braced   |  |
| Colour                        | Black           |  |
|                               | Bronze          |  |
| Control handle type           | Standard Handle |  |
| Folded lenght                 | 50.0 cm         |  |
| Head type                     | Pan & Tilt      |  |
| Leg diameter                  | 17.0 mm         |  |
| Leg lock type                 | Flip Lock       |  |
| Material                      | Aluminium       |  |
| Maximum load capacity         | 3.0 kg          |  |
| Maximum working height        | 127.0 cm        |  |
| Minimum working height        | 47.5 cm         |  |
| Number of products in package | 1 pcs           |  |
| Number of segments            | 3 Segments      |  |
| Quick release plate included  | Yes             |  |
| Sand bag hook                 | Yes             |  |

| Screw thread size           | 1/4 "        |  |
|-----------------------------|--------------|--|
| Suitable for type of camera | Photo Camera |  |
|                             | Video Camera |  |
| Travel bag included         | Yes          |  |
| Tripod design               | Lightweight  |  |
| Water level                 | Yes          |  |