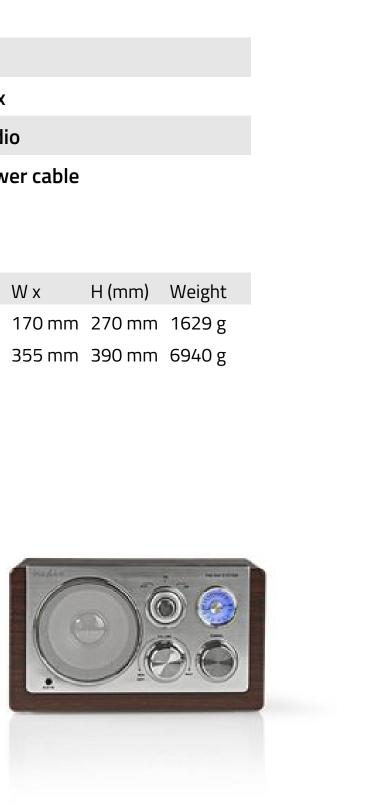

# FM Radio | Table Design | AM / FM | Battery Powered / Mains Powered | Analogue | 9 W | Brown

| Battery Powered |  |
|-----------------|--|
| Mains Powered   |  |
| Table Design    |  |
| FM Radio        |  |
| 4x AA/LR6       |  |
| Mono            |  |
| 9 W             |  |
| 3 W             |  |
| АМ              |  |
| FM              |  |
| Analogue        |  |
|                 |  |