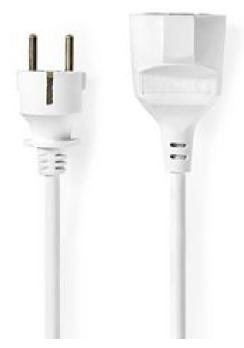

## Extension Cable M - F | Plug with earth contact male | Plug with earth contact female | Straight | Straight | Nickel Plated | 5.00 m | Round | White | Shrink Pack

## **Product specifications PEXC105FWT:**

| Cable design              | Round                          |  |  |
|---------------------------|--------------------------------|--|--|
| Cable mantle material     | PVC                            |  |  |
| Cable mantle size         | 6.50 mm                        |  |  |
| Cable type                | Extension Cable                |  |  |
|                           | Plug with earth contact        |  |  |
| Colour                    | White                          |  |  |
| Conductor diameter        | 3 x 1.50 mm²                   |  |  |
| Conductor material        | Copper                         |  |  |
| Connector A               | Plug with earth contact male   |  |  |
| Connector B               | Plug with earth contact female |  |  |
| Connector design - side A | Straight                       |  |  |
| Connector design - side B | Straight                       |  |  |