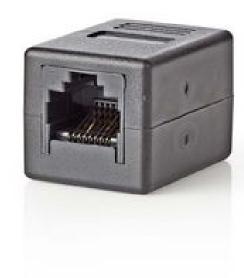

## Network Coupler | CAT5e / CAT6 | Unshielded | RJ45 Female | RJ45 Female | Straight | ABS | Box

## Product specifications CCGB89010BK:

| Adapter design                | Straight      |  |
|-------------------------------|---------------|--|
| Adapter housing material      | ABS           |  |
| Adapter type                  | CAT5e         |  |
|                               | CAT6          |  |
| Colour                        | Black         |  |
| Connector A                   | RJ45 Female   |  |
| Connector B                   | RJ45 Female   |  |
| Connector plating             | Nickel Plated |  |
| Crossover                     | No            |  |
| Number of products in package | 1 pcs         |  |
| Packaging                     | Box           |  |
| Shielding                     | Unshielded    |  |
| Version                       | 1.1           |  |
|                               |               |  |