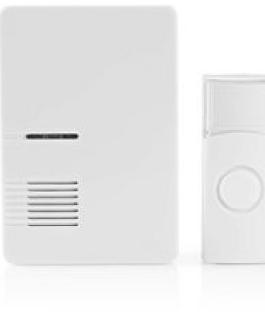

## Wireless Doorbell Set | Mains Powered | Light Signal | White

## Product specifications DOORB123CWT:

| Accessories       | Installation<br>Material | Number of melodies            | 36 Melodies   |  |  |  |
|-------------------|--------------------------|-------------------------------|---------------|--|--|--|
|                   |                          | Power plug                    | Type C (CEE   |  |  |  |
|                   | Self-Adhesive            | r ower plug                   | 7/16)         |  |  |  |
|                   | Таре                     | Power source type             | Mains Powered |  |  |  |
| Colour            | Black                    | Required batteries (included) | 1x CR2032     |  |  |  |
| Doorbell features | 36 Melodies              | Signal range                  | 80 m          |  |  |  |
|                   | Adjustable               | Supported wireless technology | 433 MHz       |  |  |  |
|                   | Volume                   |                               |               |  |  |  |
|                   | Auto-learning            |                               |               |  |  |  |
|                   | Code                     |                               |               |  |  |  |
|                   | Easy Installation        |                               |               |  |  |  |
|                   | LED Indicator            |                               |               |  |  |  |
|                   | Mode Selection           |                               |               |  |  |  |
|                   | (Sound / Light)          |                               |               |  |  |  |
| IP rating         | IP44                     |                               |               |  |  |  |
| Material          | ABS                      |                               |               |  |  |  |

# Datasheet | Wireless Doorbell Set | DOORB123CWT