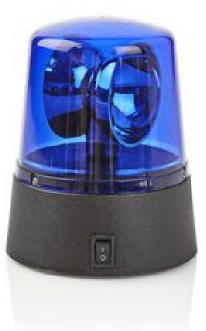

## Fun Emergency LED Light | Battery Powered | 4.5 V DC | 0.4 W | 3x AA/LR6 | 9.2 cm | LED | Number of LED's: 1 LED's | Light colour: Blue | On / Off | Plastic | Black / Blue

## Product specifications FUDI210BU: With dimming Ball diameter No 9.2 cm Black Colour Blue 92 mm Diameter Input voltage 4.5 V DC **Emergency Lamp** Lamp type Light colour Blue Luminous flux 35 lm Material Plastic Maximum power consumption 0.4 W Number of LED's 1 LED's Number of products in package 1 pcs **Battery Powered** Power source type Required batteries (not included) 3x AA/LR6 Technology LED Type of control On / Off

## Datasheet | Fun Emergency LED Light | FUDI210BU