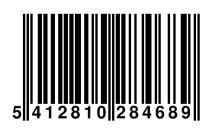

## Packaging information:

| Brand              | Nedis             |
|--------------------|-------------------|
| Order code         | FUDI210BU         |
| EAN single Product | 5412810284689     |
| EAN Inner Carton   | 5412810394326     |
| EAN Outer Carton   | 5412810377206     |
| Packaging          | Giftbox           |
| Package contents   | Emergency light   |
|                    | Quick start guide |