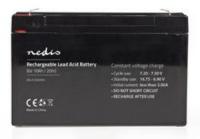

## Lead-Acid | Rechargeable | 6 V | 10000 mAh

Brand: Nedis | Article number: BALA100006V | Product EAN number: 5412810284115

| Product specifications        |                           |
|-------------------------------|---------------------------|
| Battery capacity              | 10000 mAh                 |
| Battery technology            | Lead-Acid                 |
| Colour                        | Black                     |
| Connection                    | 4.8 mm Faston<br>Terminal |
| Device type                   | Various Devices           |
| Material                      | Lead-Acid                 |
| Number of batteries           | 1 pcs                     |
| Number of products in package | 1 pcs                     |
| Rechargeable                  | Yes                       |
| Voltage                       | 6 V                       |