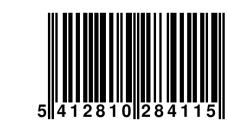

## Packaging information:

| Brand              | Nedis         |
|--------------------|---------------|
| Order code         | BALA100006V   |
| EAN single Product | 5412810284115 |
| EAN Inner Carton   |               |
| EAN Outer Carton   | 5412810372577 |
| Packaging          | Вох           |
| Package contents   |               |