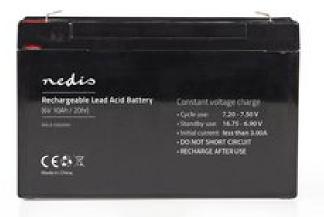

## Battery | Lead-Acid | Rechargeable | 6 V | 10000 mAh

## Product specifications BALA100006V:

| Battery capacity              | 10000 mAh                 |
|-------------------------------|---------------------------|
| Battery technology            | Lead-Acid                 |
| Colour                        | Black                     |
| Connection                    | 4.8 mm Faston<br>Terminal |
| Device type                   | Various Devices           |
| Number of batteries           | 1 pcs                     |
| Number of products in package | 1 pcs                     |
| Rechargeable                  | Yes                       |
| Voltage                       | 6 V                       |