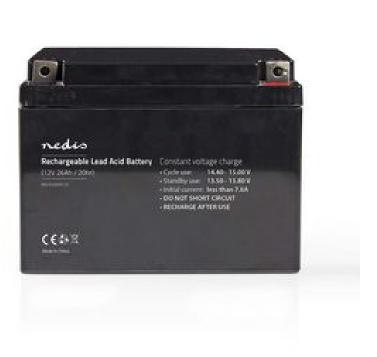

## Battery | Lead-Acid | Rechargeable | 12 V | 26000 mAh

## Product specifications BALA2600012V:

| Battery capacity              | 26000 mAh       |
|-------------------------------|-----------------|
| Battery technology            | Lead-Acid       |
| Colour                        | Black           |
| Connection                    | M6              |
| Device type                   | Various Devices |
| Number of batteries           | 1 pcs           |
| Number of products in package | 1 pcs           |
| Rechargeable                  | Yes             |
| Voltage                       | 12 V            |