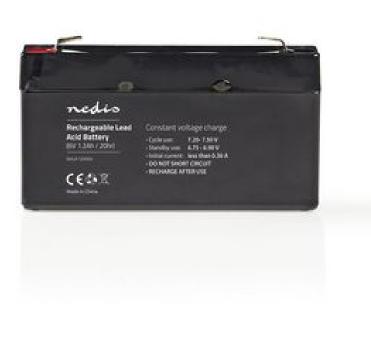

## Battery | Lead-Acid | Rechargeable | 6 V | 1200 mAh

## Product specifications BALA12006V:

| Battery capacity              | 1200 mAh                  |
|-------------------------------|---------------------------|
| Battery technology            | Lead-Acid                 |
| Colour                        | Black                     |
| Connection                    | 4.8 mm Faston<br>Terminal |
| Device type                   | Various Devices           |
| Number of batteries           | 1 pcs                     |
| Number of products in package | 1 pcs                     |
| Rechargeable                  | Yes                       |
| Voltage                       | 6 V                       |