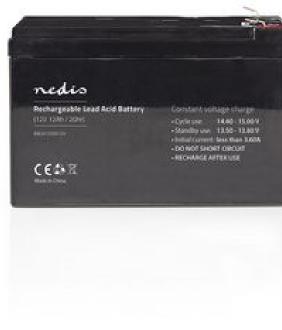

## Battery | Lead-Acid | Rechargeable | 12 V | 12000 mAh

## Product specifications BALA1200012V:

| Battery capacity              | 12000 mAh                  |
|-------------------------------|----------------------------|
| Battery technology            | Lead-Acid                  |
| Colour                        | Black                      |
| Connection                    | 6.35 mm Faston<br>Terminal |
| Device type                   | Various Devices            |
| Number of batteries           | 1 pcs                      |
| Number of products in package | 1 pcs                      |
| Rechargeable                  | Yes                        |
| Voltage                       | 12 V                       |