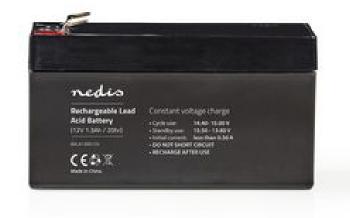

## Battery | Lead-Acid | Rechargeable | 12 V | 1300 mAh

## Product specifications BALA130012V:

| Battery capacity              | 1300 mAh                  |
|-------------------------------|---------------------------|
| Battery technology            | Lead-Acid                 |
| Colour                        | Black                     |
| Connection                    | 4.8 mm Faston<br>Terminal |
| Device type                   | Various Devices           |
| Material                      | Lead-Acid                 |
| Number of batteries           | 1 pcs                     |
| Number of products in package | 1 pcs                     |
| Rechargeable                  | Yes                       |
| Voltage                       | 12 V                      |