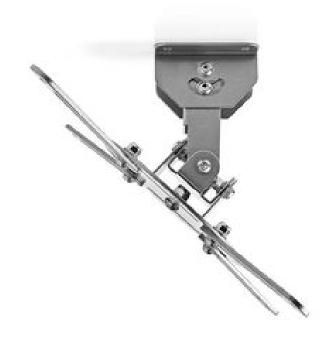

## Projector Mount | Full Motion | 10 kg | Rotatable | Tiltable | Steel | Silver

## Product specifications PJCM100GY:

| Colour                   | Silver                |  |  |
|--------------------------|-----------------------|--|--|
| Functionality            | Full Motion           |  |  |
| Material                 | Steel                 |  |  |
| Maximum ceiling distance | 130 mm                |  |  |
| Maximum projector weight | 10 kg                 |  |  |
| Minimum ceiling distance | 130 mm                |  |  |
| Mounting application     | Ceiling<br>185-327 mm |  |  |
| Mounting hole range      |                       |  |  |
| Number of arms           | 4                     |  |  |
| Rotatable                | 0-360 °               |  |  |
| Tiltable                 | 90 °                  |  |  |