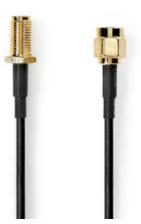

## SMA Male | SMA Female | Gold Plated | 50 Ohm | Single Shielded | 5.00 m | Round | PVC | Black | Envelope

Brand: Nedis | Article number: CSGP02010BK50 | Product EAN number: 5412810282500

| Product specifications        |                 |  |  |
|-------------------------------|-----------------|--|--|
| Cable design                  | Round           |  |  |
| Cable length                  | 5.00 m          |  |  |
| Cable mantle material         | PVC             |  |  |
| Cable mantle size             | 2.8 mm          |  |  |
| Cable type                    | SMA             |  |  |
| Colour                        | Black           |  |  |
| Conductor diameter            | 7 x 0.16 mm     |  |  |
| Conductor material            | Bare Copper     |  |  |
| Connector A                   | SMA Male        |  |  |
| Connector B                   | SMA Female      |  |  |
| Connector design - side A     | Straight        |  |  |
| Connector design - side B     | Straight        |  |  |
| Connector material            | Metal           |  |  |
| Connector plating             | Gold Plated     |  |  |
| Impedance                     | 50 Ohm          |  |  |
| Number of products in package | 1 pcs           |  |  |
| Packaging                     | Envelope        |  |  |
| Shielding                     | Single Shielded |  |  |