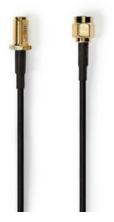

## RP SMA Male | RP SMA Female | Gold Plated | 50 Ohm | Single Shielded | 1.00 m | Round | PVC | Black | Envelope

Brand: Nedis | Article number: CSGP02210BK10 | Product EAN number: 5412810282517

| Product specifications        |                 |
|-------------------------------|-----------------|
| Cable design                  | Round           |
| Cable length                  | 1.00 m          |
| Cable mantle material         | PVC             |
| Cable mantle size             | 2.8 mm          |
| Cable type                    | SMA             |
| Colour                        | Black           |
| Conductor diameter            | 7 x 0.16 mm     |
| Conductor material            | Bare Copper     |
| Connector A                   | RP SMA Male     |
| Connector B                   | RP SMA Female   |
| Connector design - side A     | Straight        |
| Connector design - side B     | Straight        |
| Connector material            | Metal           |
| Connector plating             | Gold Plated     |
| Impedance                     | 50 Ohm          |
| Number of products in package | 1 pcs           |
| Packaging                     | Envelope        |
| Shielding                     | Single Shielded |