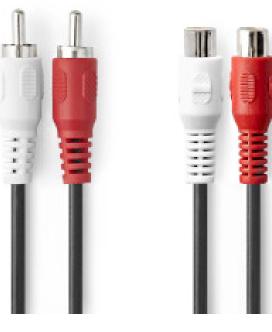

## Stereo Audio Cable | 2x RCA Male | 2x RCA Female | Nickel Plated | 10.0 m | Round | Black | Polybag

## Product specifications CAGP24205BK100:

| Audio type                    | Stereo        |  |  |
|-------------------------------|---------------|--|--|
| AWG value                     | 28            |  |  |
| Cable design                  | Round         |  |  |
| Cable length                  | 10.0 m        |  |  |
| Cable mantle material         | PVC           |  |  |
| Cable mantle size             | 5.0 x 2.5 mm  |  |  |
| Cable type                    | RCA           |  |  |
| Colour                        | Black         |  |  |
| Conductor diameter            | 7 x 0.12 mm   |  |  |
| Conductor material            | CCS           |  |  |
| Connector A                   | 2x RCA Male   |  |  |
| Connector B                   | 2x RCA Female |  |  |
| Connector design - side A     | Straight      |  |  |
| Connector design - side B     | Straight      |  |  |
| Connector material            | PVC           |  |  |
| Connector plating             | Nickel Plated |  |  |
| Material                      | PVC           |  |  |
| Number of products in package | 1 pcs         |  |  |