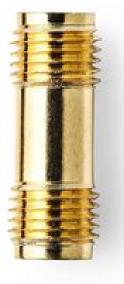

## SMA Adapter | SMA Female | SMA Female | Gold Plated | 50 Ohm | Straight | Copper | Gold | 2 pcs | Envelope

## Product specifications CSGP02940GD:

| Adapter design                | Straight    |  |
|-------------------------------|-------------|--|
| Adapter housing material      | Copper      |  |
| Adapter type                  | Adapter     |  |
| Colour                        | Gold        |  |
| Connector A                   | SMA Female  |  |
| Connector B                   | SMA Female  |  |
| Connector plating             | Gold Plated |  |
| Impedance                     | 50 Ohm      |  |
| Material                      | PVC         |  |
| Number of products in package | 2 pcs       |  |
| Packaging                     | Envelope    |  |
|                               |             |  |