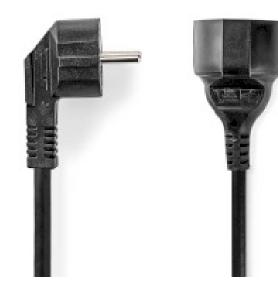

## Power Cable | Plug with earth contact male | Plug with earth contact female | Angled | Straight | Nickel Plated | 5.00 m | Round | PVC | Black | Envelope

## Product specifications CEGP10230BK50:

| Cable design              | Round                             | Material                      | PVC     |
|---------------------------|-----------------------------------|-------------------------------|---------|
| Cable mantle material     | PVC                               | Number of products in package | 1 pcs   |
| Cable mantle size         | 6.5 mm                            | Packaging                     | Envelop |
| Cable type                | Plug with earth<br>contact        | Power cable length            | 5.00 m  |
| Colour                    | Black                             |                               |         |
| Conductor diameter        | 3 x 1.50 mm²                      |                               |         |
| Conductor material        | Copper                            |                               |         |
| Connector A               | Plug with earth<br>contact male   |                               |         |
| Connector B               | Plug with earth<br>contact female |                               |         |
| Connector design - side A | Angled                            |                               |         |
| Connector design - side B | Straight                          |                               |         |
| Connector material        | PVC                               |                               |         |
| Connector plating         | Nickel Plated                     |                               |         |