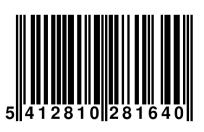

## Packaging information:

| Brand              | Nedis          |
|--------------------|----------------|
| Order code         | CEGP10230BK50  |
| EAN single Product | 5412810281640  |
| EAN Inner Carton   |                |
| EAN Outer Carton   | 5412810368693  |
| Packaging          | Polybag        |
| Package contents   | 1x Power Cable |