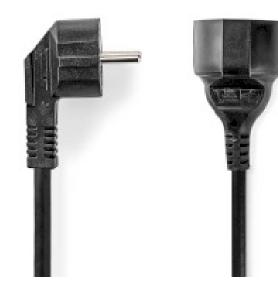

## Power Cable | Plug with earth contact male | Plug with earth contact female | Angled | Straight | Nickel Plated | 2.00 m | Round | PVC | Black | Envelope

## Product specifications CEGP10230BK20:

| Cable design              | Round                          |
|---------------------------|--------------------------------|
| Cable mantle material     | PVC                            |
| Cable mantle size         | 6.5 mm                         |
| Cable type                | Plug with earth<br>contact     |
| Colour                    | Black                          |
| Conductor diameter        | 3 x 1.50 mm²                   |
| Conductor material        | Copper                         |
| Connector A               | Plug with earth contact male   |
| Connector B               | Plug with earth contact female |
| Connector design - side A | Angled                         |
| Connector design - side B | Straight                       |
| Connector material        | PVC                            |
| Connector plating         | Nickel Plated                  |