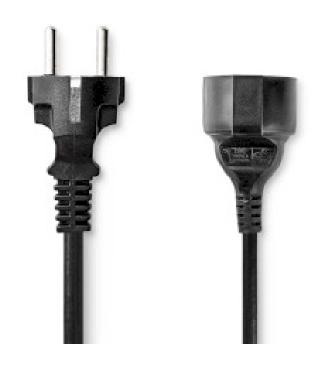

## Power Cable | Plug with earth contact male | Plug with earth contact female | Straight | Nickel Plated | 5.00 m | Round | PVC | Black | Envelope

## Product specifications CEGP10200BK50:

| Cable design              | Round                              |  |
|---------------------------|------------------------------------|--|
| Cable length              | 5.00 m                             |  |
| Cable mantle material     | PVC                                |  |
| Cable mantle size         | 6.5 mm                             |  |
| Cable type                | Plug with earth contact            |  |
| Colour                    | Black                              |  |
| Conductor diameter        | 3 x 1.50 mm <sup>2</sup><br>Copper |  |
| Conductor material        |                                    |  |
| Connector A               | Plug with earth contact male       |  |
| Connector B               | Plug with earth contact female     |  |
| Connector design - side A | Straight                           |  |
| Connector design - side B | Straight                           |  |
| Connector material        | PVC                                |  |

| Connector plating             | Nickel Plated |
|-------------------------------|---------------|
| Material                      | PVC           |
| Number of products in package | 1 pcs         |
| Packaging                     | Envelope      |
| Power cable length            | 5.00 m        |